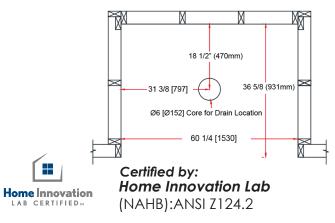

## **Drain Layout**

Center of Drain is 18 1/2" [470mm] from back stud wall by 30 1/8" [765mm] from Left stud wall.

A 6" core is recommended for drain clearance\*

\*Check all building and fire codes prior to installation