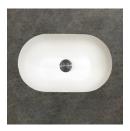

## RT1610-VO Universal Lavatory Bowl

(Overflow Model)

I.D.: 15 3/4" x 9 7/8" (400 mm x 251 mm)

Depth: 4 1/2"\* (114 mm)
\*Depth does not include counter top thickness

The Gemstone RT1610-V "Race Track" lavatory bowl is part of Gemstone's commitment to design that is appealing to all. Design, function, performance are critical for today's architects, designers and homeowners. The

RT1610-V is ideal for all applications, residential, clinical, commercial, restaurants and laboratories but was specifically designed for narrow vanity cabinets or applications where space is a premium. The RT1610-VO with an overflow is also available and has a smooth overflow tube which maximizes infection control in hospital applications in a bowl requiring an overflow.