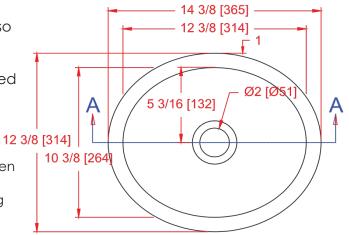

## 1311-S Dental Sink

I.D.: 12 3/8" x 10 3/8" (314mm x 264mm)

Depth: 5 1/4"\* (133mm)
\*Depth does not include counter top thickness

The Gemstone 1311-S Single Bowl Dental Sink provides a seamless application in any solid surface sheet material. acrylic, polyester or blended. The seamless laboratory sink is important in medical/dental