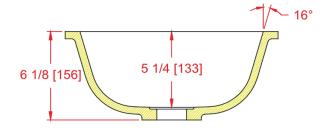

## 1311-S Dental Sink

I.D.: 12 3/8" x 10 3/8" (314mm x 264mm)

Depth: 5 1/4"\* (133mm)
\*Depth does not include counter top thickness

The Gemstone 1311-S Single Bowl Dental Sink provides a seamless application in any solid surface sheet material. acrylic, polyester or blended. The seamless laboratory sink is important in medical/dental

UL in the US and Canada: HUD UM Bulletin No. 73a & (B45.5/IAPMO Z124 Z124.6)

For router bit recommendations visit: www.Gemstoness.com/Tech

Section A-A