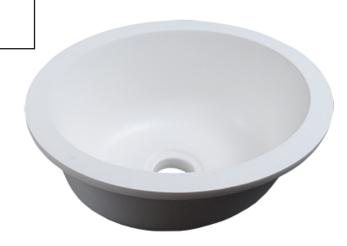

## 1311-S Dental Sink

I.D.: 12 3/8" x 10 3/8" (314mm x 264mm)

Depth: 5 1/4"\* (133mm)
\*Depth does not include counter top thickness

The Gemstone 1311-S Single Bowl Dental Sink provides a seamless application in any solid surface sheet material. acrylic, polyester or blended. The seamless laboratory sink is important in medical/dental

clinics where infection control is important, while providing an upscale look at an affordable price. The Gemstone 1311 will perform exceptionally well and has excellent chemical resistant properties. This sink has a 2" diameter drain designed for 2" basket strainer. The 1311-S also makes a good bar sink.