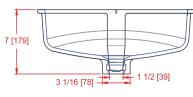

## 1616-V Universal Vanity Sink

(No overflow model)

I.D.: 153/4" diameter (400 mm) Depth: 5"\* (127 mm) \*Depth does not include counter top thickness

The Gemstone 14 3/4" Diameter Round Universal Design lavatory bowl is part of Gemstone's commitment to design that is appealing to all. Designed with healthcare providers in mind, design, function, and performance