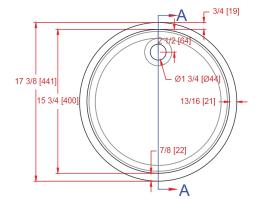

## 1616-V Universal Vanity Sink

(No overflow model)

I.D.: 153/4" diameter (400 mm) Depth: 5"\* (127 mm) \*Depth does not include counter top thickness

The Gemstone 14 3/4" Diameter Round Universal Design lavatory bowl is part of Gemstone's commitment to design that is appealing to all. Designed with healthcare providers in mind, design, function, and performance

are critical providing today's architects, and installers the ease of installation while conforming to today's ADA standards. The 1616-V is ideal for all applications, residential, clinical, commercial, restaurants and laboratories. The depth of the bowl allows for easy ADA applications. The 1616-V is a no overflow model.