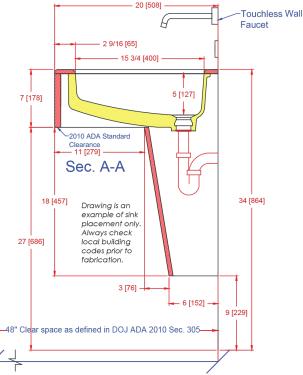

are critical providing today's architects, and installers the ease of installation while conforming to today's ADA standards. The 1616-V is ideal for all applications, residential, clinical, commercial, restaurants and laboratories. The depth of the bowl allows for easy ADA applications. The 1616-V is a no overflow model.