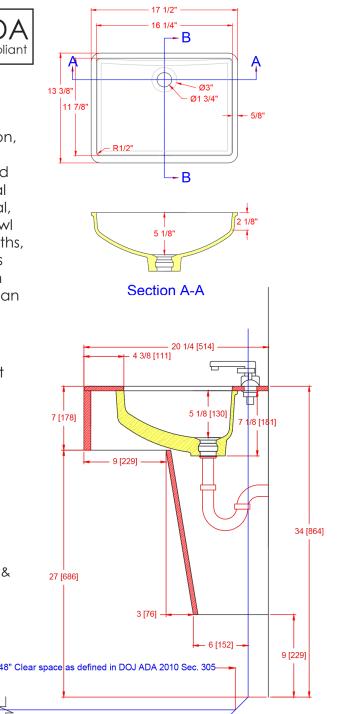

## 1215-V Vanity Sink

(No Overflow Model)

I.D.: 16 1/4" x 11 7/8" (413 mm x 302 mm) Depth: 5 1/8"\* (131 mm) \*Depth does not include counter top thickness

The Gemstone 1215-V lavatory bowl is part of Gemstone's commitment to design that is appealing to all. Design, function, performance are critical for today's architects, designers and homeowners. The 1215-V is ideal

for all applications, residential, clinical, commercial, restaurants and laboratories. The depth of the bowl allows for ADA applications all the way to 17" depths, something most bowls can not do. The 1215-V has a smooth overflow tube which maximizes infection control in hospital applications in a bowl requiring an overflow.