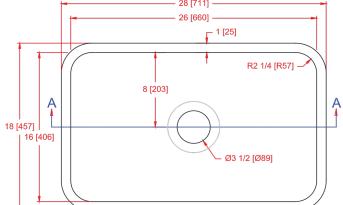

## 2818-S Single Bowl Sink

I.D.: 26" x 16" (660 mm x 406 mm) Depth: 8 3/4"\* (222 mm) \*Depth does not include counter top thickness

The Gemstone 2818-S Large Single Bowl Sink provides a seamless kitchen/utility or laboratory sink in any solid surface sheet material, acrylic, polyester or blended. This sink fits well in a 30"