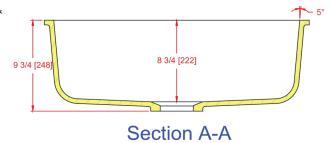

## 2818-S Single Bowl Sink

I.D.: 26" x 16" (660 mm x 406 mm) Depth: 8 3/4"\* (222 mm) \*Depth does not include counter top thickness

The Gemstone 2818-S Large Single Bowl Sink provides a seamless kitchen/utility or laboratory sink in any solid surface sheet material, acrylic, polyester or blended. This sink fits well in a 30"