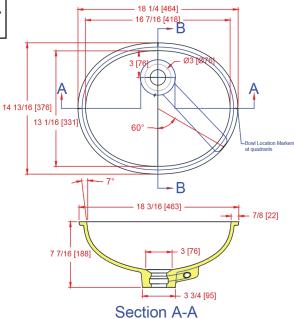

## 1613-VSO Lavatory Bowl

(Integrated Overflow Model)

I.D.: 16 7/16" x 13 1/16" (418 mm x 331 mm)

Depth: 5 7/16"\* (137 mm)

\*Depth does not include counter top thickness

The Gemstone 1613-VSO has been designed with a side overflow for commercial applications where a little more clearance is needed for covering plumbing. This bowl can be used in all applications including

residential, commercial, healthcare, hospitality, and more. The 1613-VSO has a smooth integral (non-corrugated) overflow which minimizes trapped bacteria in the overflow tube itself. The design is sleek and efficient with unparalleled performance.