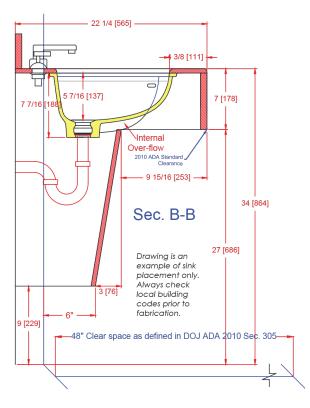

## 1613-VSO Lavatory Bowl

(Integrated Overflow Model)

I.D.: 16 7/16" x 13 1/16" (418 mm x 331 mm)

Depth: 5 7/16"\* (137 mm)

\*Depth does not include counter top thickness

The Gemstone 1613-VSO has been designed with a side overflow for commercial applications where a little more clearance is needed for covering plumbing. This bowl can be used in all applications including

residential, commercial, healthcare, hospitality, and more. The 1613-VSO has a smooth integral (non-corrugated) overflow which minimizes trapped bacteria in the overflow tube itself. The design is sleek and efficient with unparalleled performance.