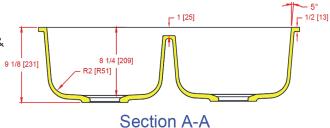

## 1630-D Kitchen Sink

I.D.: 30" x 16 1/2" (762 mm x 419 mm)

Depth: 8 1/4"\* (209 mm)

\*Depth does not include counter top thickness

The Gemstone 1630-D is one of Gemstone's most popular designs over the years. True and tested, this double bowl model has been a consumer favorite with its simple equal double equal bowl design.

The 8 1/4" depth is a comfortable depth for users of the sink and the center drains are easy to install with a traditional look. The 1630-D provides a seamless kitchen sink in any solid surface sheet material, acrylic, polyester or blended. This sink fits well in a 36" cabinet.