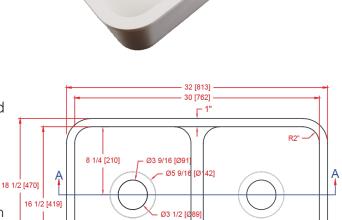

## 1630-D Kitchen Sink

I.D.: 30" x 16 1/2" (762 mm x 419 mm)

Depth: 8 1/4"\* (209 mm)

\*Depth does not include counter top thickness

The Gemstone 1630-D is one of Gemstone's most popular designs over the years. True and tested, this double bowl model has been a consumer favorite with its simple equal double equal bowl design.

The 8 1/4" depth is a comfortable depth for users of the sink and the center drains are easy to install with a traditional look. The 1630-D provides a seamless kitchen sink in any solid surface sheet material, acrylic, polyester or blended. This sink fits well in a 36" cabinet.